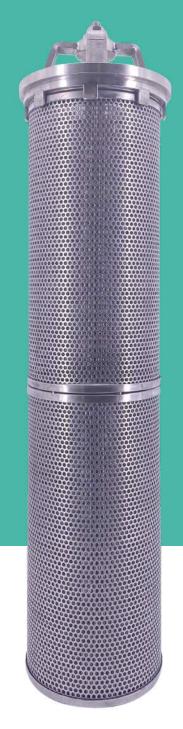

## Filtration media type:

- -Wire mesh
- -Metal sintered fiber
- -Metal sintered powder
- -Felt
- -Other type available on request

Many different shapes and dimensions on request Production from small quantities to large scale productions Suitable for filtration of both liquids and gas Suitable for filtration of both high and low temperature High filtration surface design