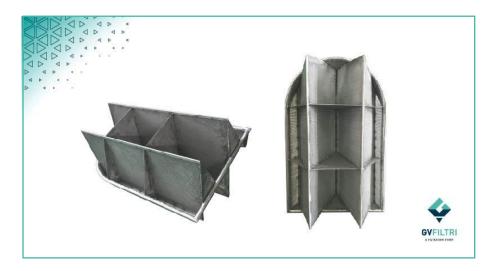

## Filtration media type:

- -Wire mesh
- -Metal sintered fiber
- -Metal sintered powder
- -Felt
- -Other type available on request

Many different shapes and dimensions on request Production from small quantities to large scale productions Suitable for filtration of both liquids and gas Suitable for filtration of both high and low temperature High filtration surface design