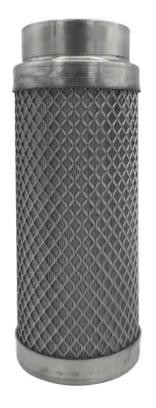

## Filtration media type:

- -Wire mesh
- -Metal sintered fiber
- -Metal sintered powder
- -Felt
- -Other type available on request

Many different shapes and dimensions on request Production from small quantities to large scale productions Suitable for filtration of both liquids and gas Suitable for filtration of both high and low temperature High filtration surface design