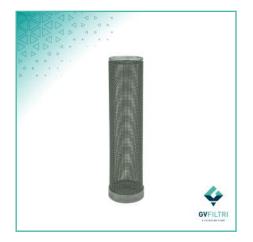

## Filtration media type:

- -Wire mesh
- -Metal sintered fiber
- -Metal sintered powder
- -Felt
- -Other type available on request

Many different shapes and dimensions on request Production from small quantities to large scale productions Suitable for filtration of both liquids and gas Suitable for filtration of both high and low temperature High filtration surface design