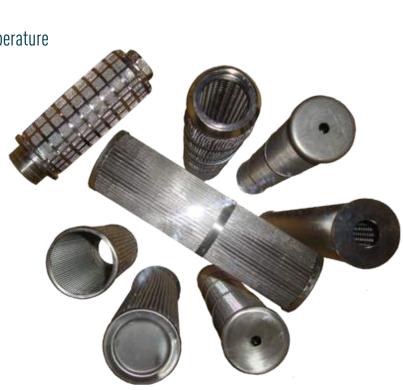

hanic Industry Paper Mills Textile Industry



#### **Options**

#### Materials:

- -Stainless steel 304/L 316/L
- -Duplex SS
- -Inconel®
- -Hastelloy®
- $-\mathsf{Monel}{\mathbin{\mathbb R}}$
- -Polypropylene
- -Polyester
- -Other materials available on request

## Filtration media type:

- -Wire mesh
- -Metal sintered fiber
- -Metal sintered powder
- -Felt
- -Other type available on request

Many different shapes and dimensions on request Production from small quantities to large scale productions Suitable for filtration of both liquids and gas Suitable for filtration of both high and low temperature High filtration surface design

# Connection type:

- -Threaded (GAS or BSP)
- -DOE, COD7 COD8, etc

Special design

ANSI or EN flanges

Tri clamp

Other connections available on request





### Realizations