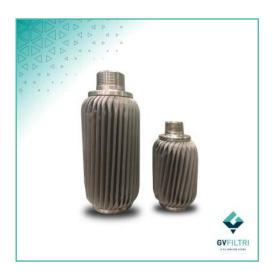

## Filtration media type:

- -Wire mesh
- -Metal sintered fiber
- -Metal sintered powder
- -Felt
- -Other type available on request

Many different shapes and dimensions on request Production from small quantities to large scale productions Suitable for filtration of both liquids and gas Suitable for filtration of both high and low temperature High filtration surface design