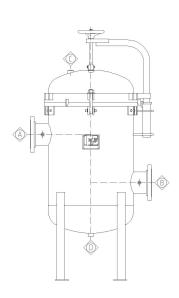

## **Features**

| Multiple bag Filter Series |         | Max       | Dimensions            |     |      | Connections |     | Volume | Weight | Out/Put |        |     |            |
|----------------------------|---------|-----------|-----------------------|-----|------|-------------|-----|--------|--------|---------|--------|-----|------------|
| Model                      | N° Bags | Type Bags | Operating<br>Pressure | E   | F    | L           | G   | Н      | A-B    | С       | Liters | kg  | Liters / h |
|                            | 4       | 1         | 10 bar<br>@ 60° C     | 250 | 700  | 950         | 400 | 450    | 4"     | 1/2     | 120    | 150 | 80.000     |
| GPSM                       | 4       | 2         |                       | 250 | 1040 | 1290        | 400 | 450    | 4"     | 1/2     | 200    | 165 | 120.000    |
|                            | 5       | 2         |                       | 250 | 1365 | 1290        | 400 | 450    | 5"     | 1/2     | 250    | 205 | 150.000    |