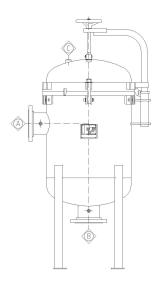

## **Features**

| Multiple bag Filter Series |         | Max       | Dimensions            |     |      | Connections |     | Volume | Weight | Out/Put |        |     |            |
|----------------------------|---------|-----------|-----------------------|-----|------|-------------|-----|--------|--------|---------|--------|-----|------------|
| Model                      | N° Bags | Type Bags | Operating<br>Pressure | E   | F    | L           | G   | Н      | A-B    | С       | Liters | kg  | Liters / h |
|                            | 4       | 1         | 10 bar<br>@ 60° C     | 250 | 700  | 950         | 400 | 450    | 4"     | 1/2     | 120    | 150 | 80.000     |
| GPSM                       | 4       | 2         |                       | 250 | 1040 | 1290        | 400 | 450    | 4"     | 1/2     | 200    | 165 | 120.000    |
|                            | 5       | 2         |                       | 250 | 1365 | 1290        | 400 | 450    | 5"     | 1/2     | 250    | 205 | 150.000    |