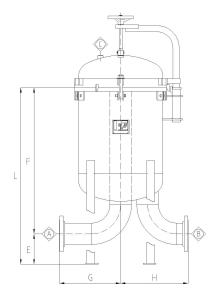

## **Features**

| Multiple bag Filter Series |         | Max       | Dimensions            |     |      | Connections |     | Volume | Weight | Out/Put |        |     |            |
|----------------------------|---------|-----------|-----------------------|-----|------|-------------|-----|--------|--------|---------|--------|-----|------------|
| Model                      | N° Bags | Type Bags | Operating<br>Pressure | E   | F    | L           | G   | Н      | A-B    | С       | Liters | kg  | Liters / h |
|                            | 4       | 1         | 10 bar<br>@ 60° C     | 250 | 700  | 950         | 400 | 450    | 4"     | 1/2     | 120    | 150 | 80.000     |
| GPSM                       | 4       | 2         |                       | 250 | 1040 | 1290        | 400 | 450    | 4"     | 1/2     | 200    | 165 | 120.000    |
|                            | 5       | 2         |                       | 250 | 1365 | 1290        | 400 | 450    | 5"     | 1/2     | 250    | 205 | 150.000    |