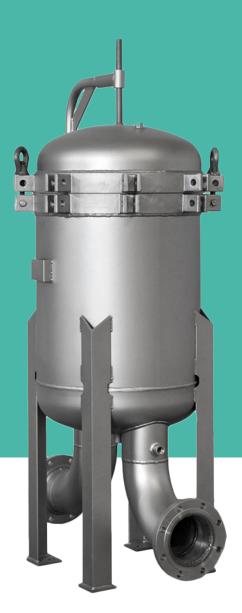

# **MULTI BAG FILTER HOUSING**

The multi bag filter housings are designed to meet high flow rates while maintaining the practicality and low economic impact of the filter bags.

Our range of mult sbag filters unlike other similar products on the market, ensures complete separation between the dirt chamber and the clean chamber, as the bag collar seat is made on a flange obtained by mechanical machining.

Our multi bag filters are manufactured in accordance with our high quality standards and in accordance with PED Directive 97/23 / EC and the most common international standards.

Multibag filters are available in both standard and special versions to ensure suitability for the application.