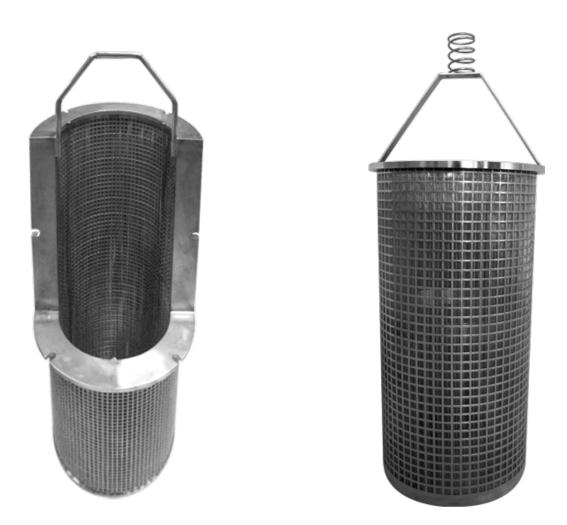

# **BASKET FILTER ELEMENTS**

The GV Filtri Industriali basket filter elements have a high mechanic resistance and the fully welded construction allows them to operate at high temperatures and to treat chemically aggressive fluids.

The filtering surface can be increased thanks to the pleated execution, which guarantees a high accumulation capacity and extended maintenance intervals.

#### **Features:**

CONSTRUCTION METHOD: welded, glued, crimped CONSTRUCION TYPE: smooth or pleated MEDIA AVAIBILITY: wire mesh, perforated plate, wedge wire