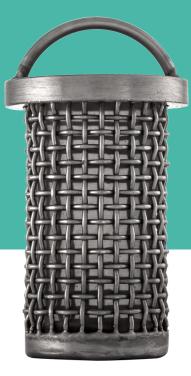

# **BASKET FILTER ELEMENTS**

The GV Filtri Industriali basket filter elements have a high mechanic resistance and the fully welded construction allows them to operate at high temperatures and to treat chemically aggressive fluids.

The filtering surface can be increased thanks to the pleated execution, which guarantees a high accumulation capacity and extended maintenance intervals.

#### **Features:**

CONSTRUCTION METHOD: welded, glued, crimped CONSTRUCION TYPE: smooth or pleated MEDIA AVAIBILITY: wire mesh, perforated plate, wedge wire